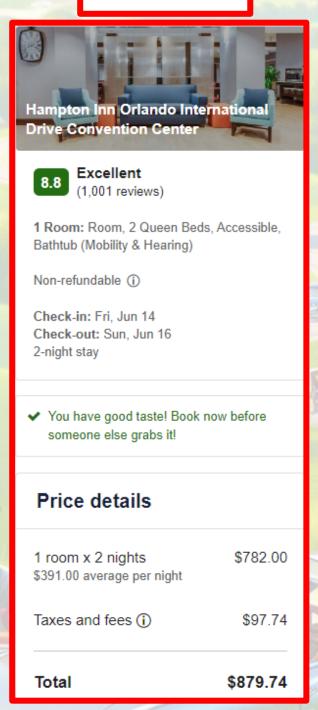

# Where will we stay?

Price for non-union members

**Hampton Inn Orlando** International Drive Convention Center 8900 Universal Boulevard, Orlando, Florida 32819 2 Adults, 2 Children, 1 room, 2 nights Check-Out Check-In Jun 14, 2024 Jun 16, 2024 Guest Room Standard \$289.69 2 nights \$144.85 / night Taxes & Fees \$44.05 \$333.74 Total Price Due Now Total savings \$488 **Proceed to Checkout** Important Information

\$880

(and **non**-refundable!)

\$334

(and it's refundable!)

This room is refundable.

\$546 Savings for a family of 4 for 2 nights!!